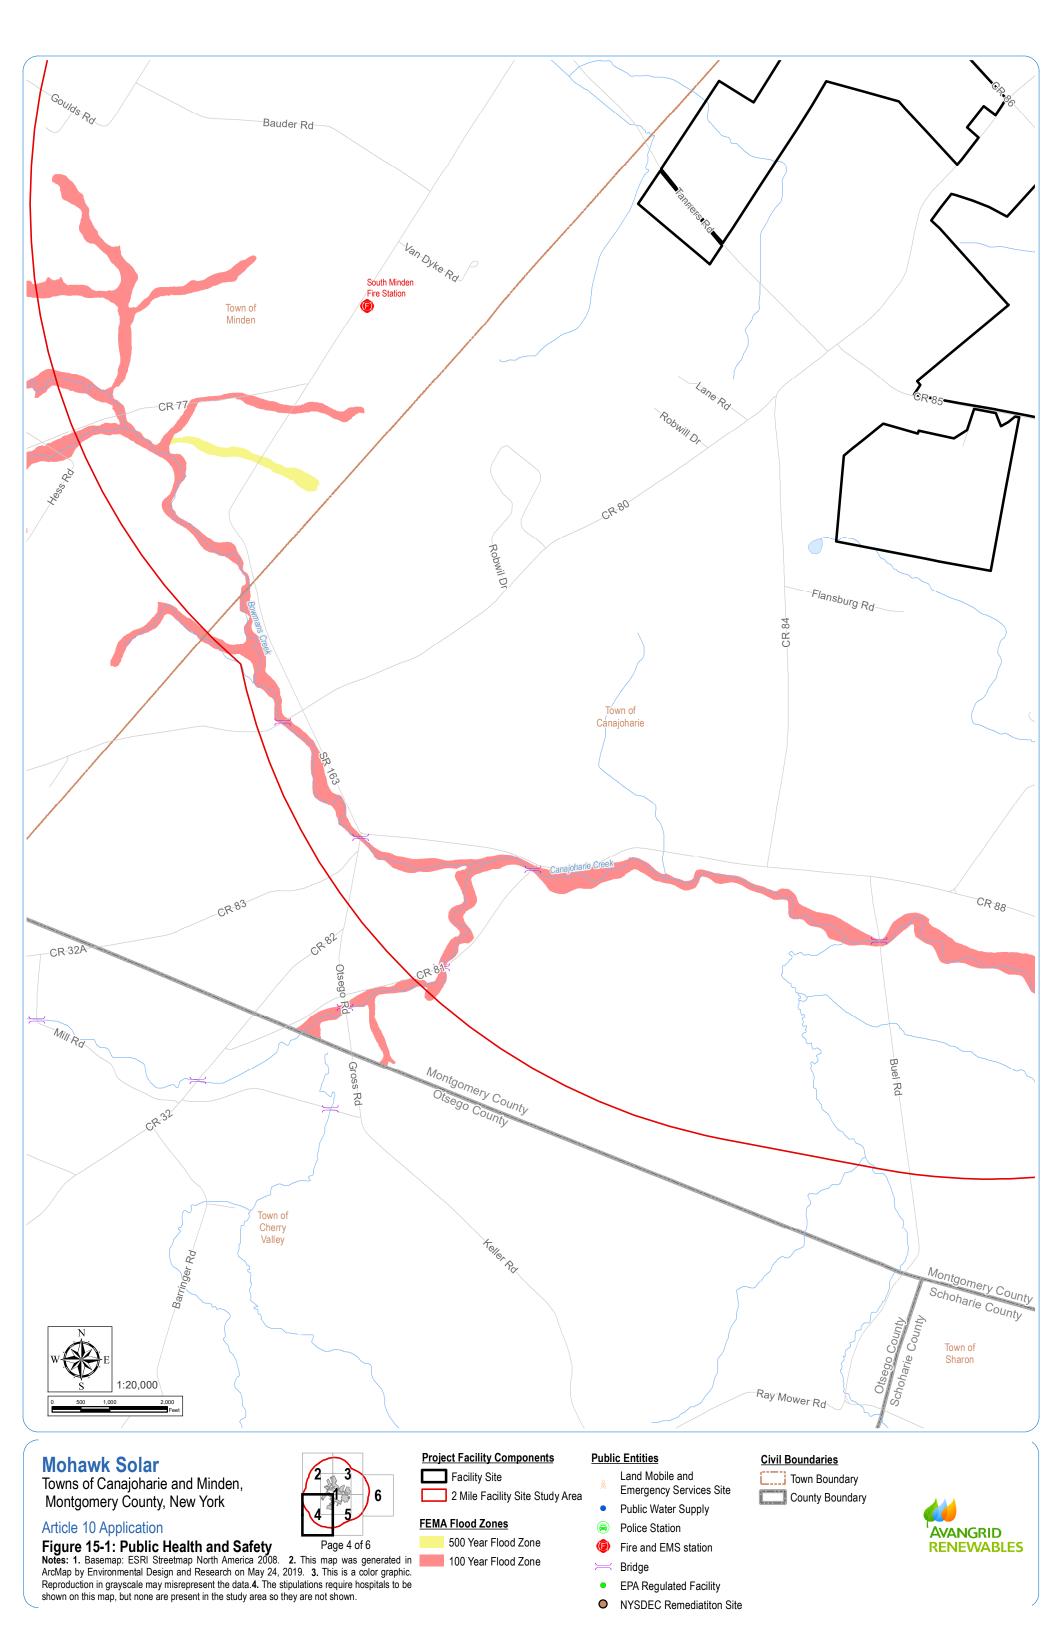

# Article 10 Application

Figure 15-1: Public Health and Safety
Notes: 1. Basemap: ESRI Streetmap North America 2008. 2. This map was generated in ArcMap by Environmental Design and Research on May 24, 2019. 3. This is a color graphic. Reproduction in grayscale may misrepresent the data.4. The stipulations require hospitals to be shown on this map, but none are present in the study area so they are not shown.

### **FEMA Flood Zones**

500 Year Flood Zone

100 Year Flood Zone

Fire and EMS station

## Bridge

EPA Regulated Facility

NYSDEC Remediatiton Site