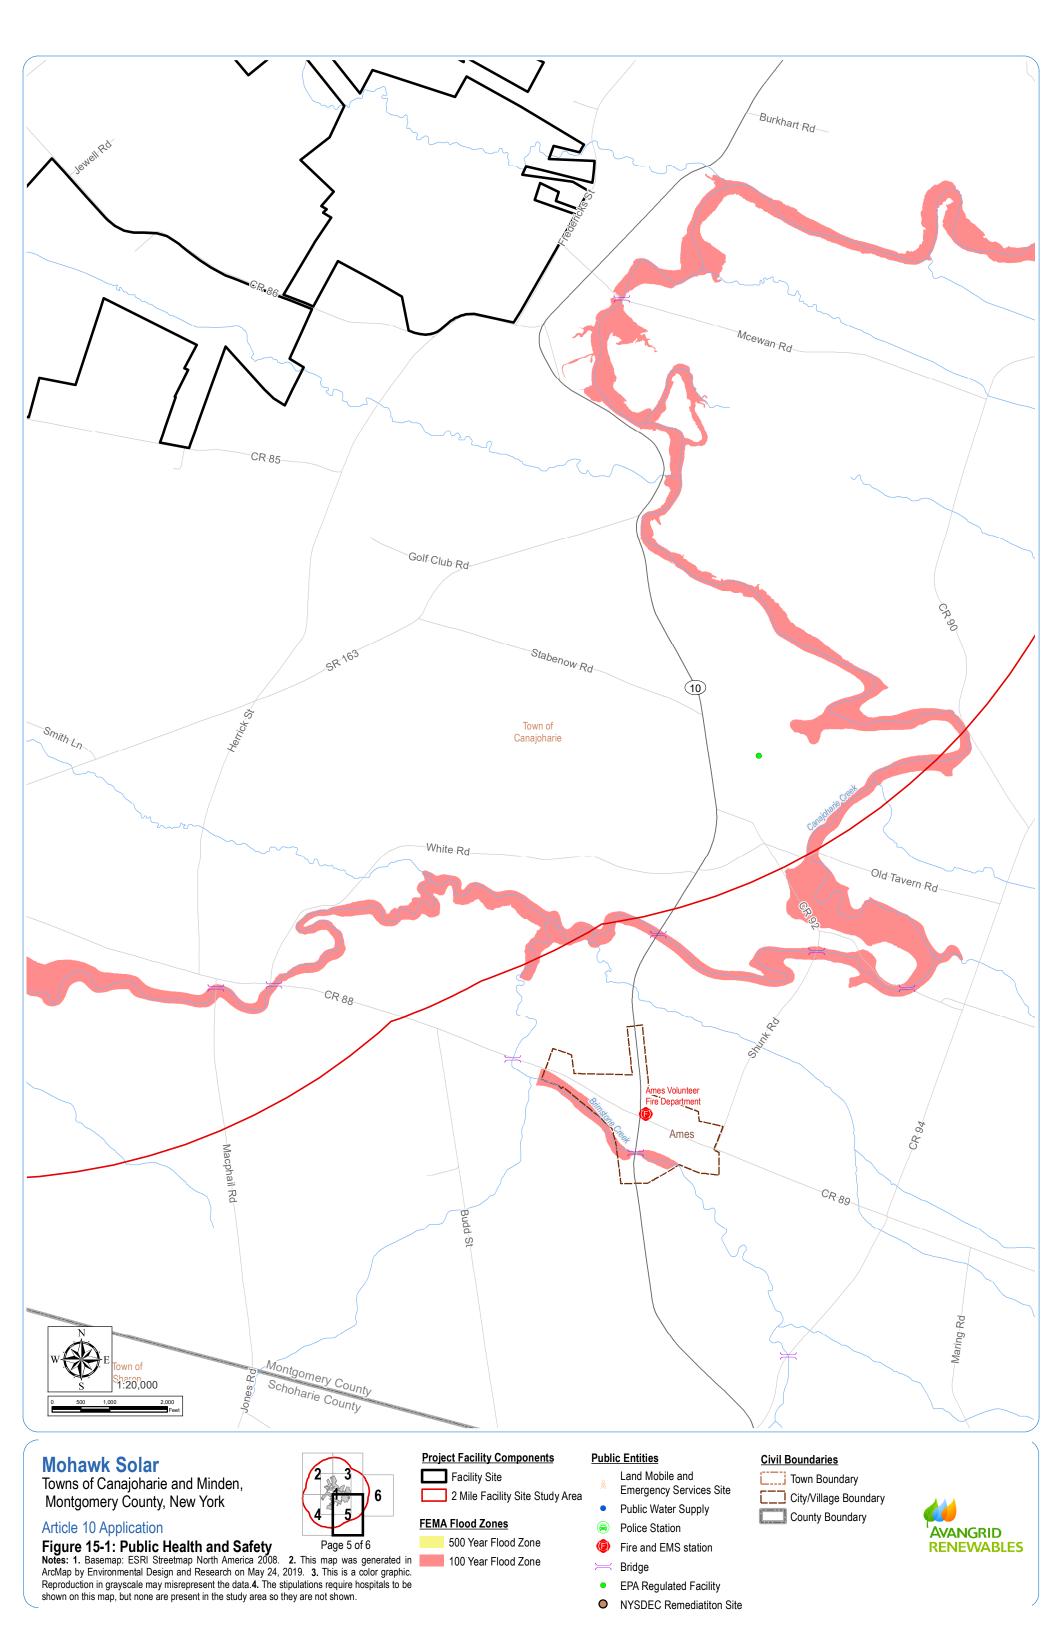

# Article 10 Application

Figure 15-1: Public Health and Safety
Notes: 1. Basemap: ESRI Streetmap North America 2008. 2. This map was generated in ArcMap by Environmental Design and Research on May 24, 2019. 3. This is a color graphic. Reproduction in grayscale may misrepresent the data.4. The stipulations require hospitals to be shown on this map, but none are present in the study area so they are not shown.

### **FEMA Flood Zones**

500 Year Flood Zone

100 Year Flood Zone

Fire and EMS station

## Bridge

EPA Regulated Facility

NYSDEC Remediatiton Site