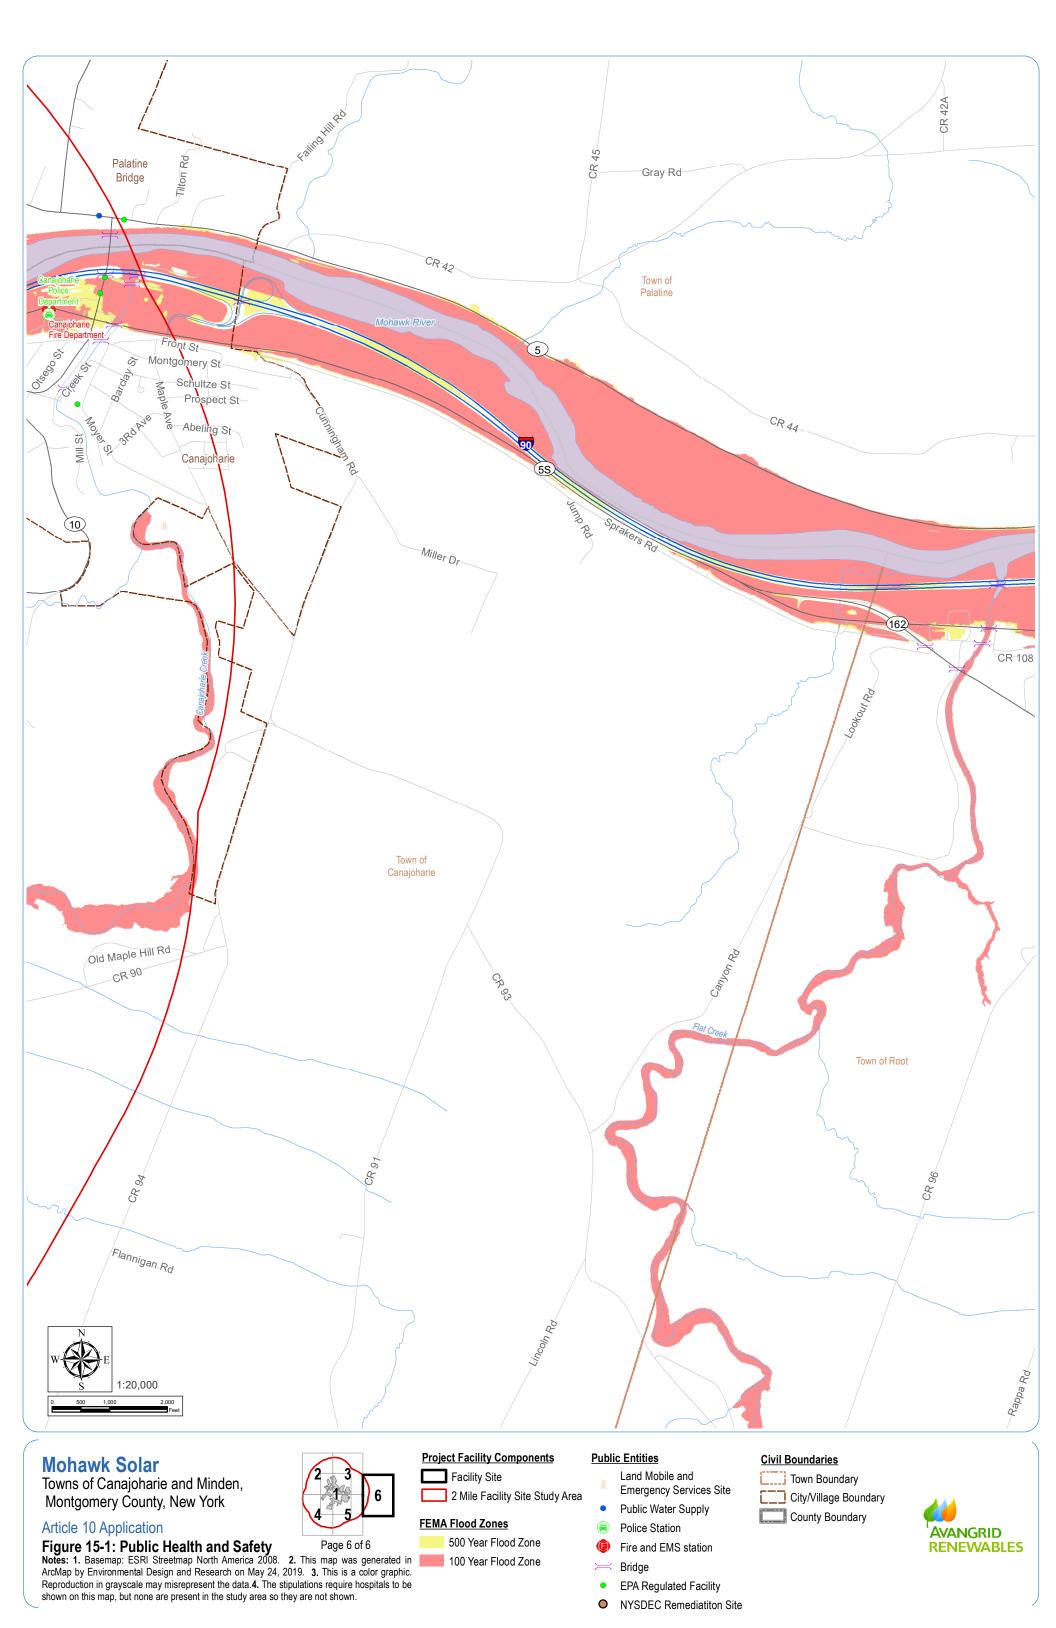

# Article 10 Application

Figure 15-1: Public Health and Safety
Notes: 1. Basemap: ESRI Streetmap North America 2008. 2. This map was generated in ArcMap by Environmental Design and Research on May 24, 2019. 3. This is a color graphic. Reproduction in grayscale may misrepresent the data.4. The stipulations require hospitals to be shown on this map, but none are present in the study area so they are not shown.

### **FEMA Flood Zones**

500 Year Flood Zone 100 Year Flood Zone

- Public Water Supply
- Police Station
- Fire and EMS station

Bridge

- EPA Regulated Facility
- NYSDEC Remediatiton Site