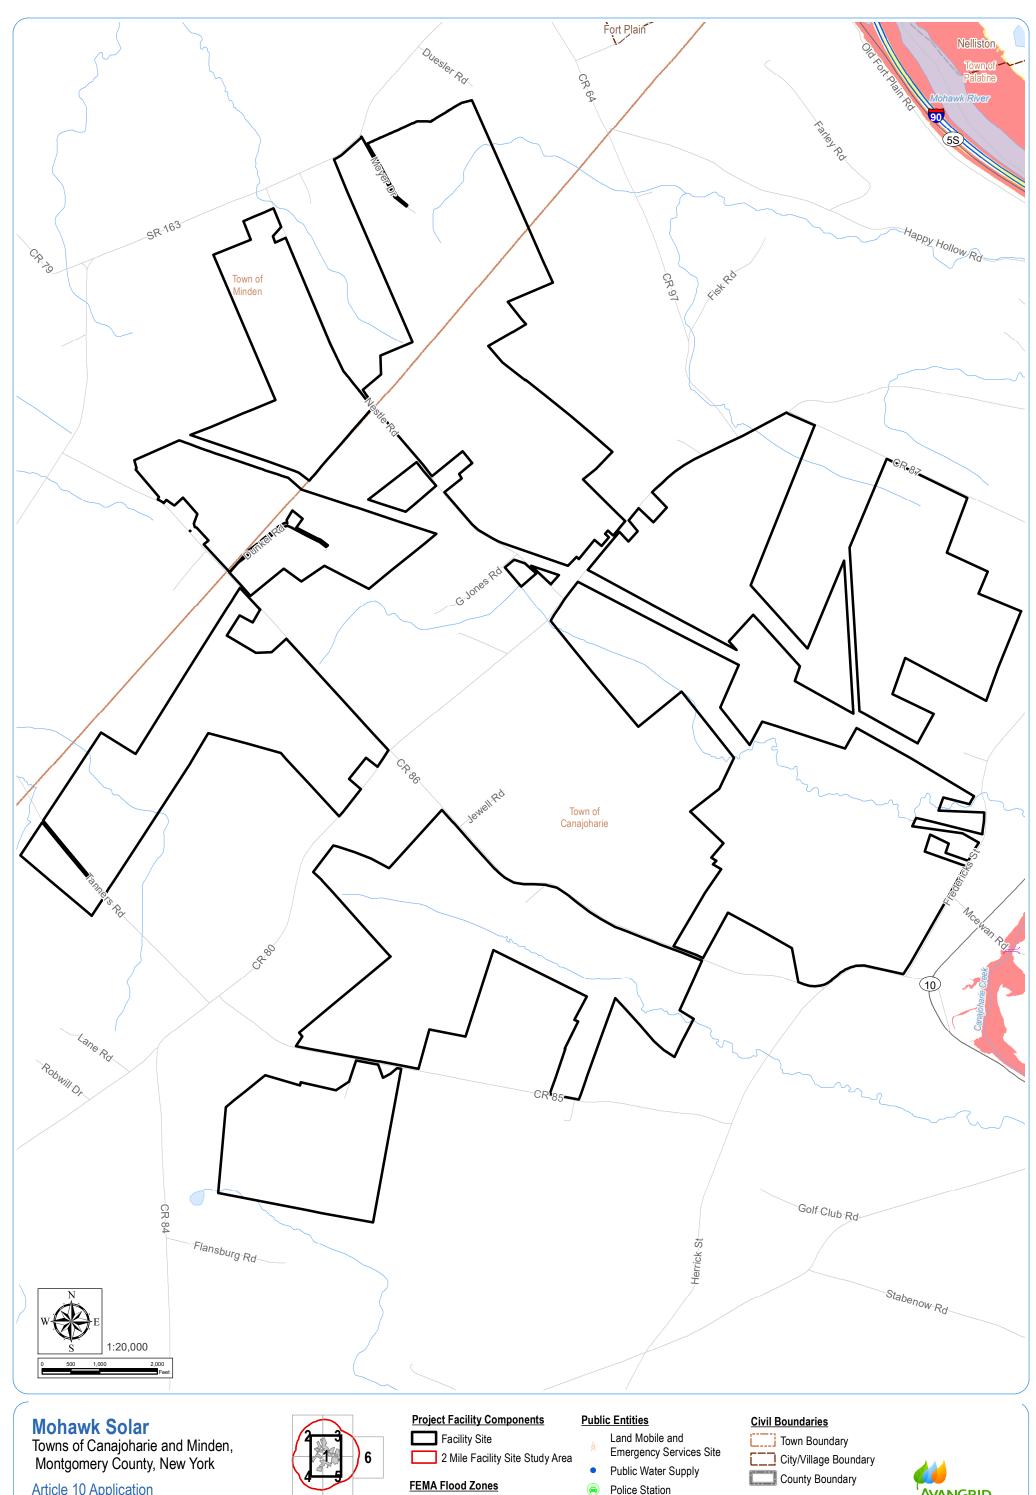

# Article 10 Application

Figure 15-1: Public Health and Safety
Notes: 1. Basemap: ESRI Streetmap North America 2008. 2. This map was generated in ArcMap by Environmental Design and Research on May 24, 2019. 3. This is a color graphic. Reproduction in grayscale may misrepresent the data.4. The stipulations require hospitals to be shown on this map, but none are present in the study area so they are not shown.

### **FEMA Flood Zones**

500 Year Flood Zone

100 Year Flood Zone

Fire and EMS station

## Bridge

EPA Regulated Facility

NYSDEC Remediatiton Site