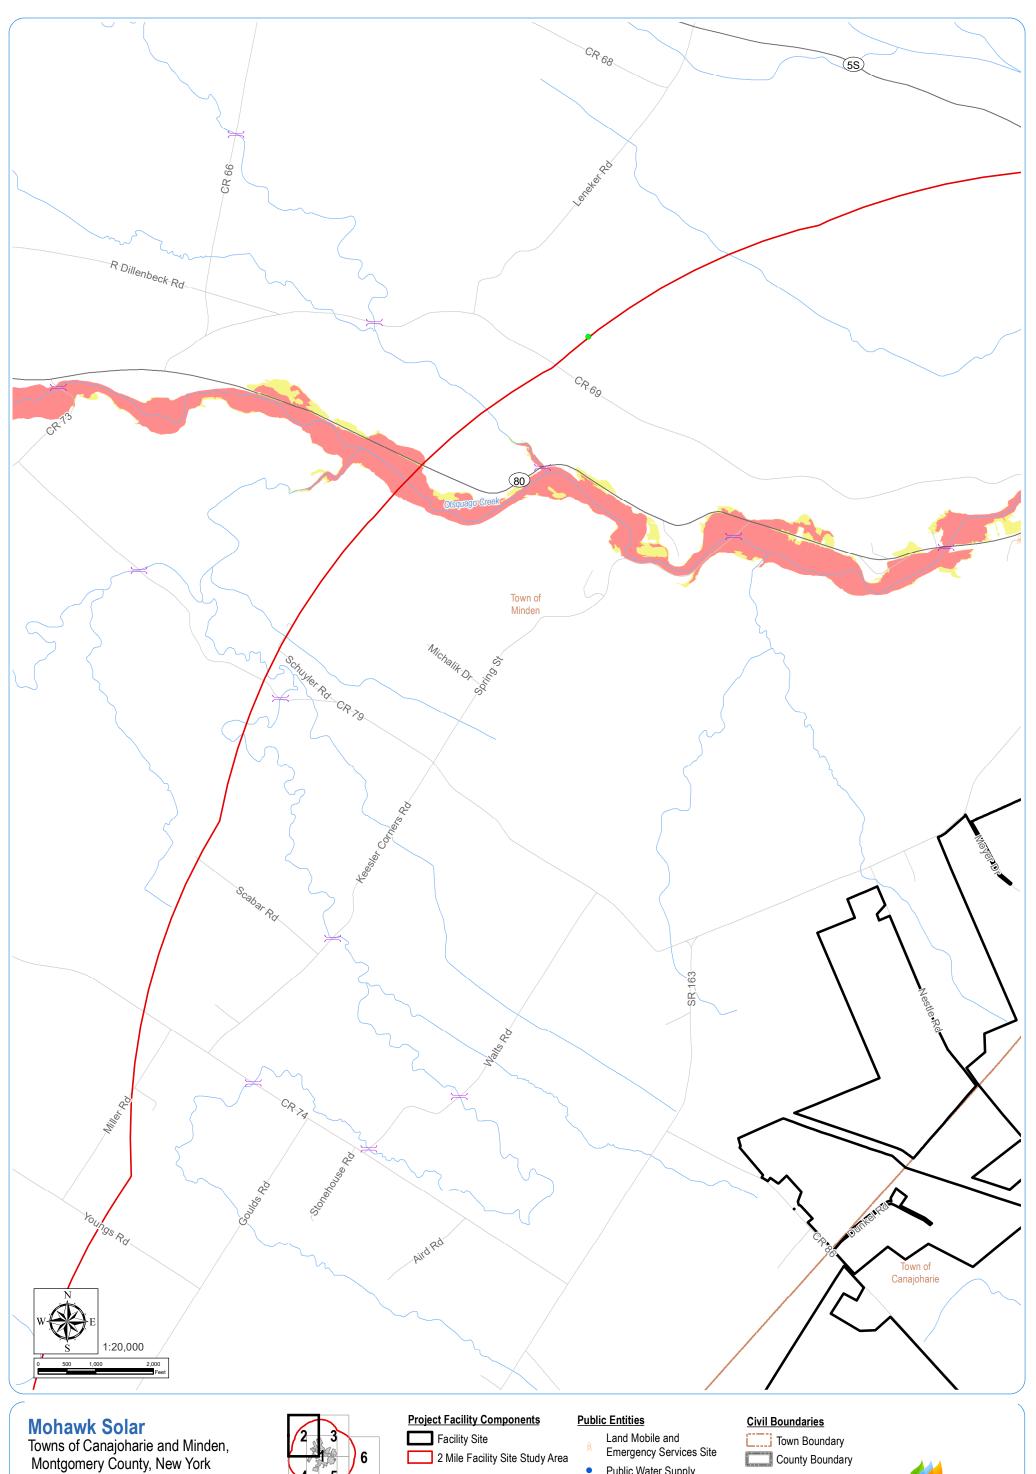

# Article 10 Application

Figure 15-1: Public Health and Safety
Notes: 1. Basemap: ESRI Streetmap North America 2008. 2. This map was generated in ArcMap by Environmental Design and Research on May 24, 2019. 3. This is a color graphic. Reproduction in grayscale may misrepresent the data.4. The stipulations require hospitals to be shown on this map, but none are present in the study area so they are not shown.

### **FEMA Flood Zones**

500 Year Flood Zone 100 Year Flood Zone

- Public Water Supply
- Police Station
- Fire and EMS station

Bridge

- EPA Regulated Facility
- NYSDEC Remediatiton Site